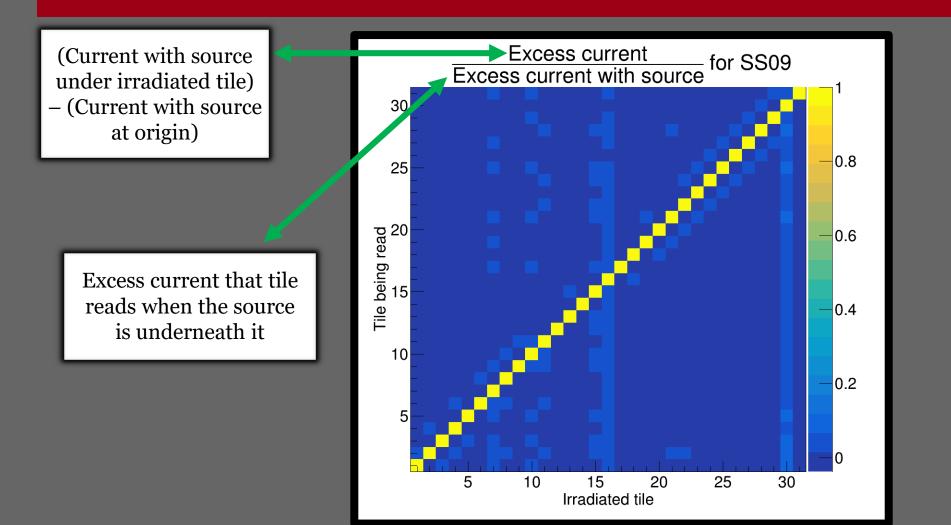

\eta_{\rm BBC}| = 3.3 - 5.0$ 

EPD



- 372 (x2) tiles and 372(x2) Silicon photomultipliers
- $|\eta_{\rm EPD}| = 2.1 5.1$

$$R_{1,\text{EPD}} \ge 1.5R_{1,\text{BBC}}$$

# The EPD – a STAR upgrade

## BBC



- 18 (x2) tiles but only 16(x2) photomultiplier tubes
- $|\eta_{\rm BBC}| = 3.3 5.0$

EPD



- 372 (x2) tiles and 372(x2) Silicon photomultipliers
- $|\eta_{\rm EPD}| = 2.1 5.1$

$$R_{1,\text{EPD}} \ge 1.5R_{1,\text{BBC}}$$





halfway and filled with white epoxy















# Readout: from MIP to Q



# Readout: from MIP to Q



# Readout: from MIP to Q



## Testing: cosmic ray test stand



## Testing: cosmic ray test stand



19

# Testing: Heat Map with Sr Source



# Testing: Heat Map with Sr Source



## Testing: Heat Map with Sr Source



# Testing: Checking for Crosstalk



# Testing: Checking for Crosstalk



# Summarizing test results



Each health sheet shows (for each tile):

- MPV (most probable value) of Landau distribution
- Width of Landau distribution divided by its MPV
- $\chi^2/NDF$
- % of loss
- Cross-talk testing results

# Summarizing test results



26

# Summary

- The EPD is a BBC replacement
  - Many more tiles, each with distinct channels
  - Larger  $\eta$  coverage
  - Better event plane resolution
- On schedule (construction complete)
- Testing shows good results

#### Team STAR EPD





**BROCKHAVEN** NATIONAL LABORATORY