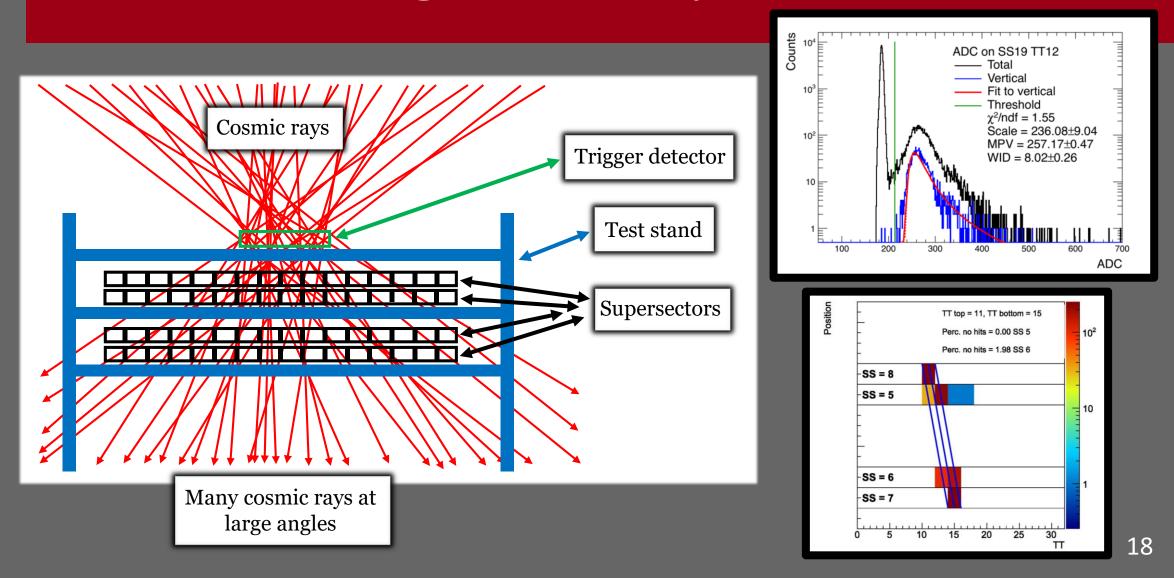

or

#### Joseph Adams







1

# The EPD: a STAR upgrade



# The EPD: a STAR upgrade



# The EPD – a STAR upgrade

## BBC



#### • 18 (x2) tiles but only 16(x2) photomultiplier tubes

•  $|\eta_{\rm BBC}| = 3.3 - 5.0$ 

EPD



- 372 (x2) tiles and 372(x2) Silicon photomultipliers
- $|\eta_{\rm EPD}| = 2.1 5.1$

$$R_{1,\text{EPD}} \ge 1.5R_{1,\text{BBC}}$$

# The EPD – a STAR upgrade

## BBC



- 18 (x2) tiles but only 16(x2) photomultiplier tubes
- $|\eta_{\rm BBC}| = 3.3 5.0$

EPD



- 372 (x2) tiles and 372(x2) Silicon photomultipliers
- $|\eta_{\rm EPD}| = 2.1 5.1$

$$R_{1,\text{EPD}} \ge 1.5R_{1,\text{BBC}}$$





halfway and filled with white epoxy















# Readout: from MIP to Q



# Readout: from MIP to Q



# Readout: from MIP to Q



## Testing: cosmic ray test stand



## Testing: cosmic ray test stand



19

# Testing: Heat Map with Sr Source



# Testing: Heat Map with Sr Source



## Testing: Heat Map with Sr Source



# Testing: Checking for Crosstalk



# Testing: Checking for Crosstalk



# Summarizing test results



Each health sheet shows (for each tile):

- MPV (most probable value) of Landau distribution
- Width of Landau distribution divided by its MPV
- $\chi^2/NDF$
- % of loss
- Cross-talk testing results

# Summarizing test results



26

# Summary

- The EPD is a BBC replacement
  - Many more tiles, each with distinct channels
  - Larger  $\eta$  coverage
  - Better event plane resolution
- On schedule (construction complete)
- Testing shows good results

#### Team STAR EPD





**BROCKHAVEN** NATIONAL LABORATORY