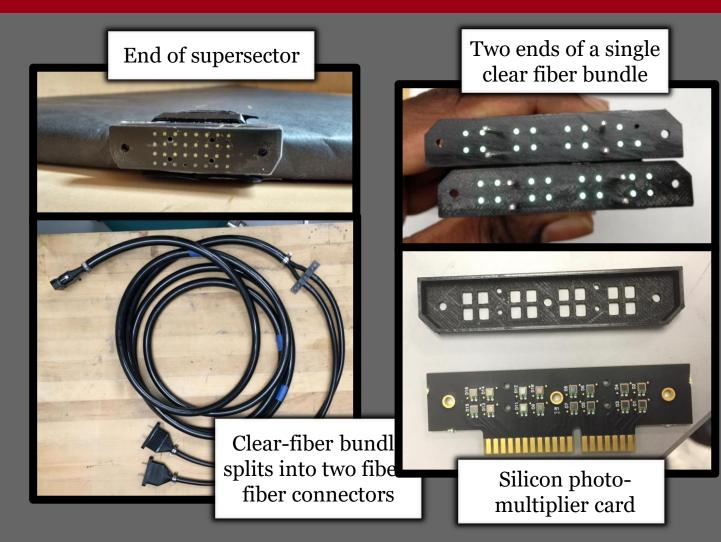

# Construction of the STAR Event Plane Detector

#### Joseph Adams







1

# The EPD: a STAR upgrade



# The EPD: a STAR upgrade



# The EPD – a STAR upgrade

## BBC



#### • 18 (x2) tiles but only 16(x2) photomultiplier tubes

•  $|\eta_{\rm BBC}| = 3.3 - 5.0$ 

EPD



- 372 (x2) tiles and 372(x2) Silicon photomultipliers
- $|\eta_{\rm EPD}| = 2.1 5.1$

$$R_{1,\text{EPD}} \ge 1.5R_{1,\text{BBC}}$$

# The EPD – a STAR upgrade

## BBC



- 18 (x2) tiles but only 16(x2) photomultiplier tubes
- $|\eta_{\rm BBC}| = 3.3 5.0$

EPD



- 372 (x2) tiles and 372(x2) Silicon photomultipliers
- $|\eta_{\rm EPD}| = 2.1 5.1$

$$R_{1,\text{EPD}} \ge 1.5R_{1,\text{BBC}}$$





halfway and filled with white epoxy















# Readout: from MIP to Q



# Readout: from MIP to Q



# Readout: from MIP to Q



## Testing: cosmic ray test stand



## Testing: cosmic ray test stand



19

# Testing: Heat Map with Sr Source



# Testing: Heat Map with Sr Source



## Testing: Heat Map with Sr Source



# Testing: Checking for Crosstalk



# Testing: Checking for Crosstalk



# Summarizing test results



Each health sheet shows (for each tile):

- MPV (most probable value) of Landau distribution
- Width of Landau distribution divided by its MPV
- $\chi^2/NDF$
- % of loss
- Cross-talk testing results

# Summarizing test results



26

# Summary

- The EPD is a BBC replacement
  - Many more tiles, each with distinct channels
  - Larger  $\eta$  coverage
  - Better event plane resolution
- On schedule (construction complete)
- Testing shows good results

#### Team STAR EP