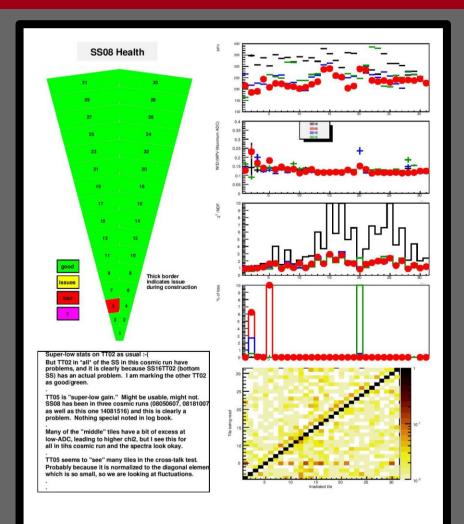

# Summarizing test results

Each health sheet shows (for each tile):

- MPV (most probable value) of Landau distribution
- Width of Landau distribution divided by its MPV
- $\chi^2/NDF$
- % of loss
- Cross-talk testing results

# Summarizing test results

26