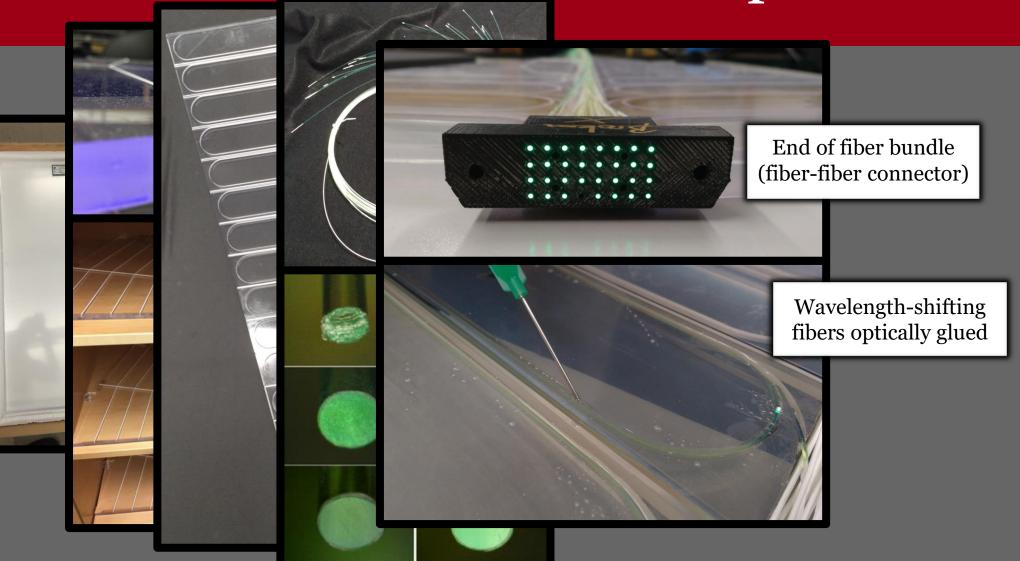

# Construction of the STAR Event Plane Detector

#### Joseph Adams







1

# The EPD: a STAR upgrade



# The EPD: a STAR upgrade



# The EPD – a STAR upgrade

## BBC



#### • 18 (x2) tiles but only 16(x2) photomultiplier tubes

•  $|\eta_{\rm BBC}| = 3.3 - 5.0$ 

EPD



- 372 (x2) tiles and 372(x2) Silicon photomultipliers
- $|\eta_{\rm EPD}| = 2.1 5.1$

$$R_{1,\text{EPD}} \ge 1.5R_{1,\text{BBC}}$$

# The EPD – a STAR upgrade

## BBC



- 18 (x2) tiles but only 16(x2) photomultiplier tubes
- $|\eta_{\rm BBC}| = 3.3 5.0$

EPD



- 372 (x2) tiles and 372(x2) Silicon photomultipliers
- $|\eta_{\rm EPD}| = 2.1 5.1$

$$R_{1,\text{EPD}} \ge 1.5R_{1,\text{BBC}}$$





halfway and filled with white epoxy















# Readout: from MIP to Q



# Readout: from MIP to Q



# Readout: from MIP to Q



## Testing: cosmic ray test stand



## Testing: cosmic ray test stand



19

# Testing: Heat Map with Sr Source



# Testing: Heat Map with Sr Source



## Testing: Heat Map with Sr Source



# Testing: Checking for Crosstalk



# Testing: Checking for Crosstalk



# Summarizing test results



Each health sheet shows (for each tile):

- MPV (most probable value) of Landau distribution
- Width of Landau distribution divided by its MPV
- $\chi^2/NDF$
- % of loss
- Cross-talk testing results

# Summarizing test results



26

# Summary

- The EPD is a BBC replacement
  - Many more tiles, each with distinct channels
  - Larger  $\eta$  coverage
  - Better event plane resolution
- On schedule (construc