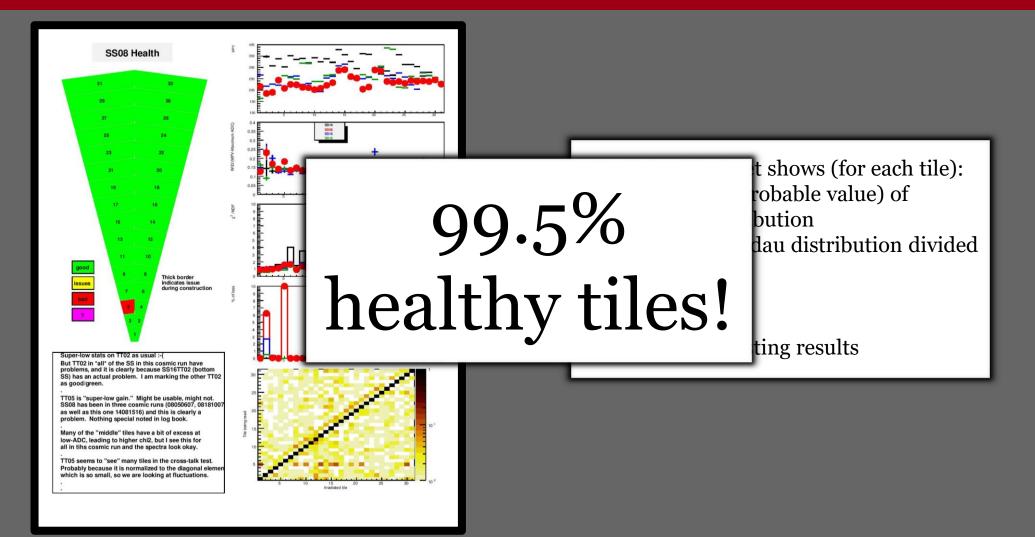

# Summarizing test results

Each health sheet shows (for each tile):

- MPV (most probable value) of Landau distribution
- Width of Landau distribution divided by its MPV
- $\chi^2/NDF$
- % of loss
- Cross-talk testing results

# Summarizing test results

26