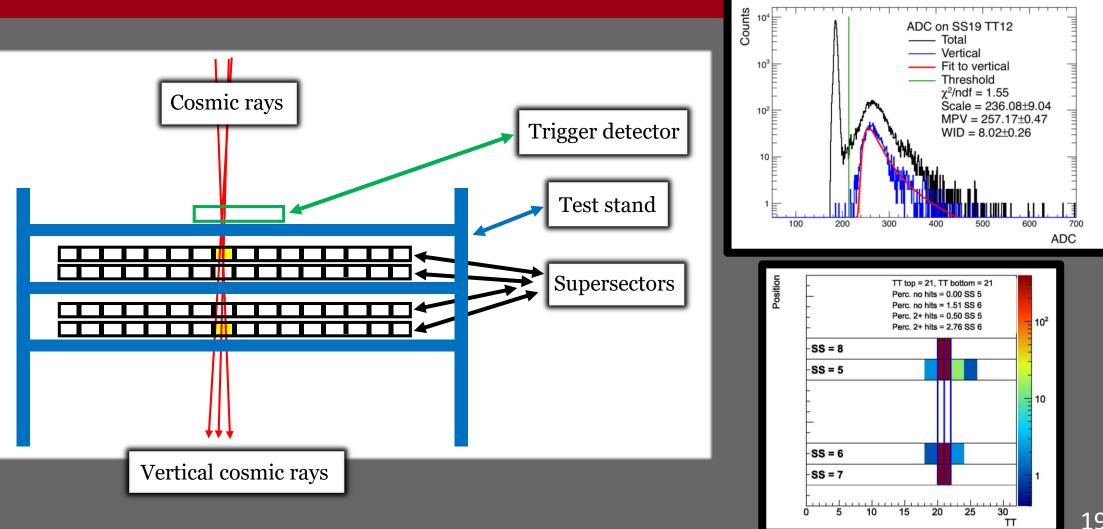

EPD: a STAR upgrade



# The EPD: a STAR upgrade



# The EPD – a STAR upgrade

## BBC



#### • 18 (x2) tiles but only 16(x2) photomultiplier tubes

•  $|\eta_{\rm BBC}| = 3.3 - 5.0$ 

EPD



- 372 (x2) tiles and 372(x2) Silicon photomultipliers
- $|\eta_{\rm EPD}| = 2.1 5.1$

$$R_{1,\text{EPD}} \ge 1.5R_{1,\text{BBC}}$$

# The EPD – a STAR upgrade

## BBC



- 18 (x2) tiles but only 16(x2) photomultiplier tubes
- $|\eta_{\rm BBC}| = 3.3 5.0$

EPD



- 372 (x2) tiles and 372(x2) Silicon photomultipliers
- $|\eta_{\rm EPD}| = 2.1 5.1$

$$R_{1,\text{EPD}} \ge 1.5R_{1,\text{BBC}}$$





halfway and filled with white epoxy















# Readout: from MIP to Q



# Readout: from MIP to Q



# Readout: from MIP to Q



## Testing: cosmic ray test stand



## Testing: cosmic ray test stand



19

# Testing: Heat Map with Sr Source



# Testing: Heat Map with Sr Source



## Testing: Heat Map with Sr Source



# Testing: Checking for Crosstalk



# Testing: Checking for Crosstalk



# Summarizing test results



Each health sheet shows (for each tile):

- MPV (most probable value) of Landau distribution
- Width of Landau distribution divided by its MPV
- $\chi^2/NDF$
- % of loss
- Cross-talk testing results

# Summarizing test results



26

# Summary

- The EPD is a BBC replacement
  - Many more tiles, each with distinct channels
  - Larger  $\eta$  coverage
  - Better event plane resolution
- On schedule (construction complete)
- Testing shows good results

#### Team STAR EPD





**BROCKHAVEN** NATIONAL LABORATORY