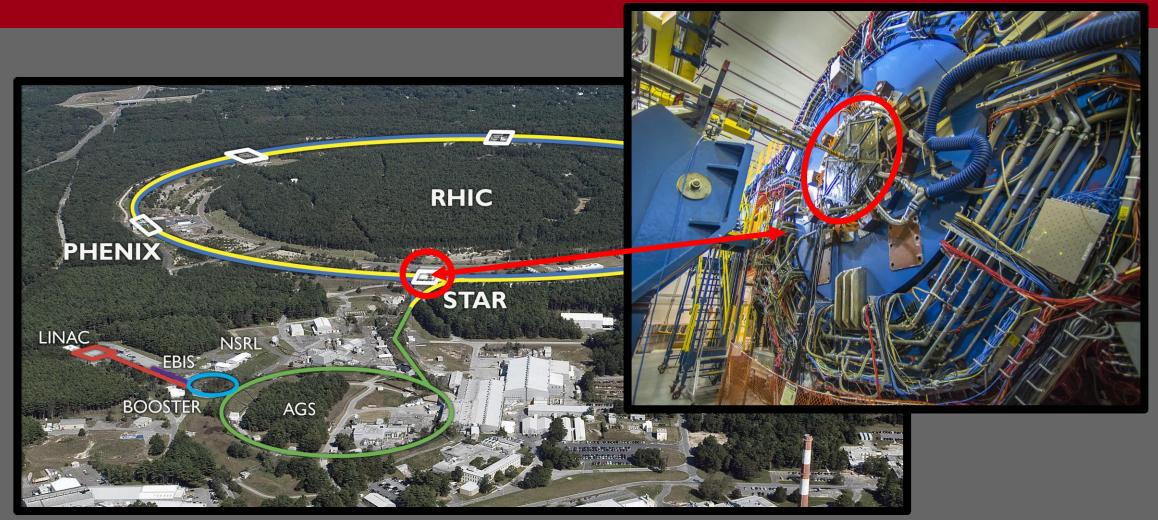

# Construction of the STAR Event Plane Detector

#### Joseph Adams







1

# The EPD: a STAR upgrade



# The EPD: a STAR upgrade



# The EPD – a STAR upgrade

## BBC



#### • 18 (x2) tiles but only 16(x2) photomultiplier tubes

•  $|\eta_{\rm BBC}| = 3.3 - 5.0$ 

EPD



- 372 (x2) tiles and 372(x2) Silicon photomultipliers
- $|\eta_{\rm EPD}| = 2.1 5.1$

$$R_{1,\text{EPD}} \ge 1.5R_{1,\text{BBC}}$$

# The EPD – a STAR upgrade

## BBC



- 18 (x2) tiles but only 16(x2) photomultiplier tubes
- $|\eta_{\rm BBC}| = 3.3 5.0$

EPD



- 372 (x2) tiles and 372(x2) Silicon photomultipliers
- $|\eta_{\rm EPD}| = 2.1 5.1$

$$R_{1,\text{EPD}} \ge 1.5R_{1,\text{BBC}}$$





halfway and filled with white epoxy















# Readout: from MIP to Q



# Readout: from MIP to Q



# Readout: from MIP to Q



## Testing: cosmic ray test stand



## Testing: cosmic ray test stand



19

# Testing: Heat