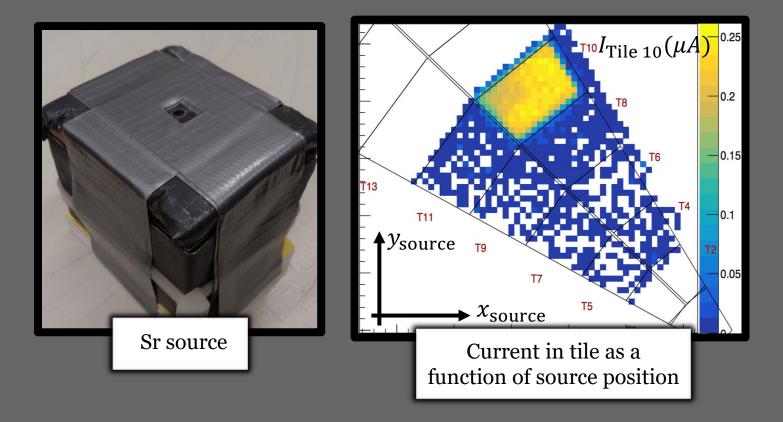

## BBC



#### • 18 (x2) tiles but only 16(x2) photomultiplier tubes

•  $|\eta_{\rm BBC}| = 3.3 - 5.0$ 

EPD



- 372 (x2) tiles and 372(x2) Silicon photomultipliers
- $|\eta_{\rm EPD}| = 2.1 5.1$

$$R_{1,\text{EPD}} \ge 1.5R_{1,\text{BBC}}$$

# The EPD – a STAR upgrade

## BBC



- 18 (x2) tiles but only 16(x2) photomultiplier tubes
- $|\eta_{\rm BBC}| = 3.3 5.0$

EPD



- 372 (x2) tiles and 372(x2) Silicon photomultipliers
- $|\eta_{\rm EPD}| = 2.1 5.1$

$$R_{1,\text{EPD}} \ge 1.5R_{1,\text{BBC}}$$





halfway and filled with white epoxy















# Readout: from MIP to Q



# Readout: from MIP to Q



# Readout: from MIP to Q



## Testing: cosmic ray test stand



## Testing: cosmic ray test stand



19

# Testing: Heat Map with Sr Source



# Testing: Heat Map with Sr Source



## Testing: Heat Map with Sr Source



# Testing: Checking for Crosstalk



# Testing: Checking for Crosstalk



# Summarizing test results



Each health sheet shows (for each tile):

- MPV (most probable value) of Landau distribution
- Width of Landau distribution divided by its MPV
- $\chi^2/NDF$
- % of loss
- Cross-talk testing results

# Summarizing test results



26

# Summary

- The EPD is a BBC replacement
  - Many more tiles, each with distinct channels
  - Larger  $\eta$  coverage
  - Better event plane resolution
- On schedule (construction complete)
- Testing shows good results

#### Team STAR EPD





**BROCKHAVEN** NATIONAL LABORATORY