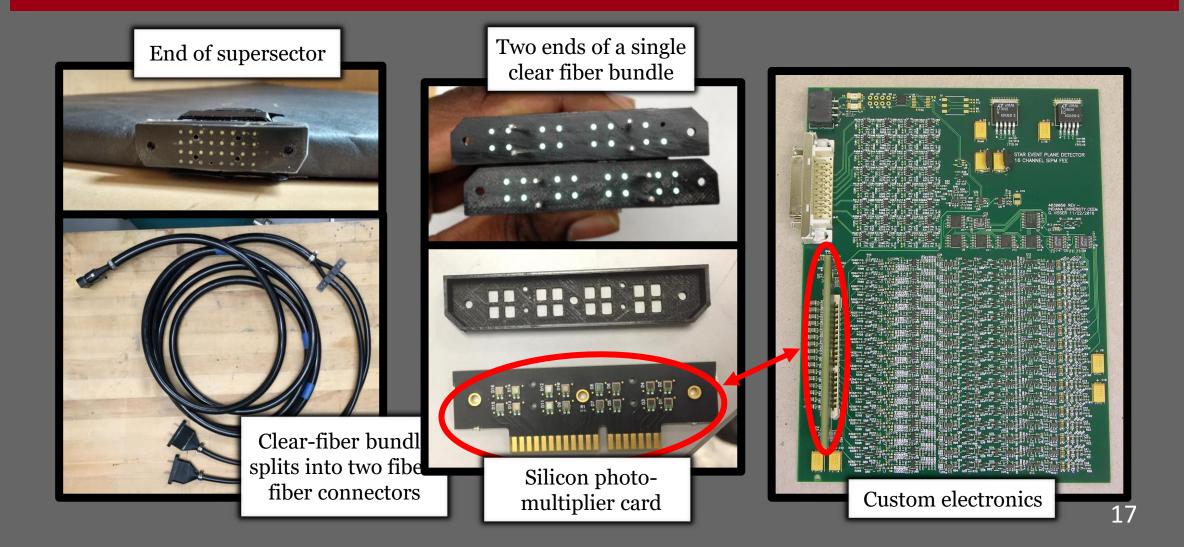

uction of the STAR Event Plane Detector

#### Joseph Adams







1

# The EPD: a STAR upgrade



# The EPD: a STAR upgrade



# The EPD – a STAR upgrade

## BBC



#### • 18 (x2) tiles but only 16(x2) photomultiplier tubes

•  $|\eta_{\rm BBC}| = 3.3 - 5.0$ 

EPD



- 372 (x2) tiles and 372(x2) Silicon photomultipliers
- $|\eta_{\rm EPD}| = 2.1 5.1$

$$R_{1,\text{EPD}} \ge 1.5R_{1,\text{BBC}}$$

# The EPD – a STAR upgrade

## BBC



- 18 (x2) tiles but only 16(x2) photomultiplier tubes
- $|\eta_{\rm BBC}| = 3.3 5.0$

EPD



- 372 (x2) tiles and 372(x2) Silicon photomultipliers
- $|\eta_{\rm EPD}| = 2.1 5.1$

$$R_{1,\text{EPD}} \ge 1.5R_{1,\text{BBC}}$$





halfway and filled with white epoxy















# Readout: from MIP to Q



# Readout: from MIP to Q



# Readout: from MIP to Q



## Testing: cosmic ray test stand



## Testing: cosmic ray test stand



19

# Testing: Heat Map with Sr Source



# Testing: Heat Map with Sr Source



## Testing: Heat Map with Sr Source



# Testing: Checking for Crosstalk



# Testing: Checking for Crosstalk



# Summarizing test results



Each health sheet shows (for each tile):

- MPV (most probable value) of Landau distribution
- Width of Landau distribution divided by its MPV
- $\chi^2/NDF$
- % of loss
- Cross-talk testing results

# Summarizing test results



26

# Summary

- The EPD is a BBC replacement
  - Many more tiles, each with distinct channels
  - Larger  $\eta$  coverage
  - Better event plane resolution
- On schedule (construction complete)
- Testing shows good results

#### Team STAR EPD





**BROCKHAVEN** NATION