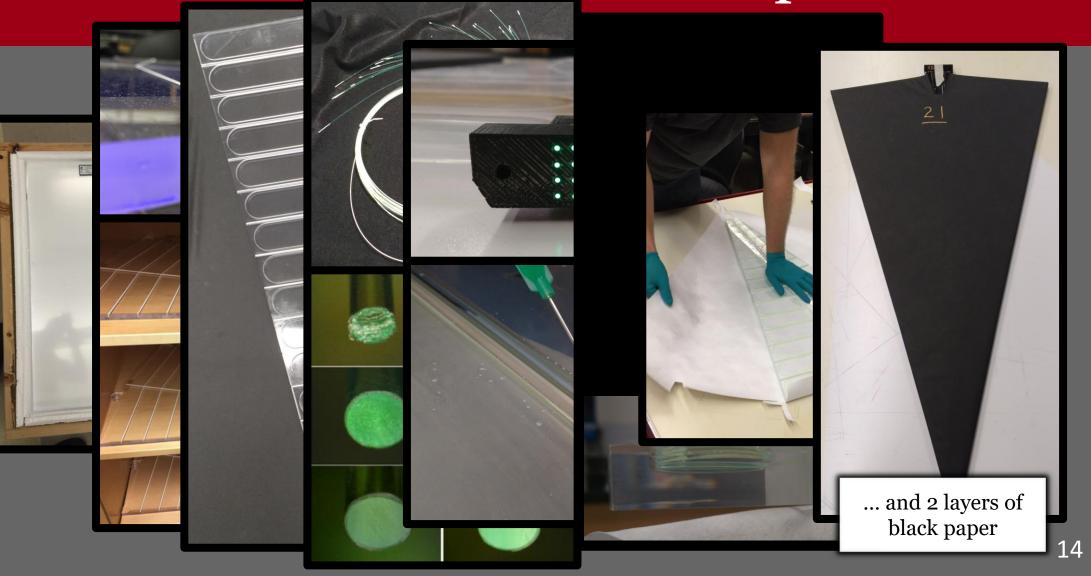

# Construction of the STAR Event Plane Detector

#### Joseph Adams







1

# The EPD: a STAR upgrade



# The EPD: a STAR upgrade



# The EPD – a STAR upgrade

## BBC



#### • 18 (x2) tiles but only 16(x2) photomultiplier tubes

•  $|\eta_{\rm BBC}| = 3.3 - 5.0$ 

EPD



- 372 (x2) tiles and 372(x2) Silicon photomultipliers
- $|\eta_{\rm EPD}| = 2.1 5.1$

$$R_{1,\text{EPD}} \ge 1.5R_{1,\text{BBC}}$$

# The EPD – a STAR upgrade

## BBC



- 18 (x2) tiles but only 16(x2) photomultiplier tubes
- $|\eta_{\rm BBC}| = 3.3 5.0$

EPD



- 372 (x2) tiles and 372(x2) Silicon photomultipliers
- $|\eta_{\rm EPD}| = 2.1 5.1$

$$R_{1,\text{EPD}} \ge 1.5R_{1,\text{BBC}}$$





halfway and filled with white epoxy















# Readout: from MIP to Q



# Readout: from MIP to Q



# Readout: from MIP to Q



## Testing: cosmic ray test stand



## Testing: cosmic ray test stand



19

# Testing: Heat Map with Sr Source



# Testing: Heat Map with Sr Source



## Testing: Heat Map with Sr Source



# Testing: Checking for Crosstalk



# Testing: Checking for Crosstalk



# Summarizing test results



Each health sheet shows (for each tile):

- MPV (most probable value) of Landau distribution
- Width of Landau distribution divided by its MPV
- $\chi^2/NDF$
- % of loss
- Cross-talk testing results

# Summarizing test results



26

# Summary

- The EPD is a BBC replacement
  - Many more tiles, each with distinct channels
  - Larger  $\eta$  coverage
  - Better event plane resolution
- On schedule (construction c