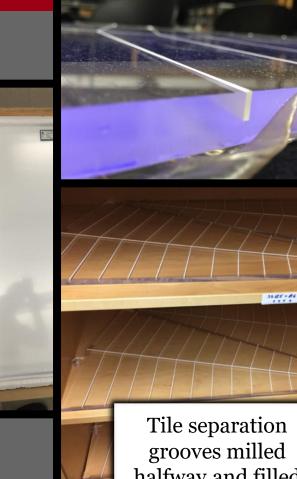

# Construction of the STAR Event Plane Detector

#### Joseph Adams







1

# The EPD: a STAR upgrade



# The EPD: a STAR upgrade



# The EPD – a STAR upgrade

## BBC



#### • 18 (x2) tiles but only 16(x2) photomultiplier tubes

•  $|\eta_{\rm BBC}| = 3.3 - 5.0$ 

EPD



- 372 (x2) tiles and 372(x2) Silicon photomultipliers
- $|\eta_{\rm EPD}| = 2.1 5.1$

$$R_{1,\text{EPD}} \ge 1.5R_{1,\text{BBC}}$$

# The EPD – a STAR upgrade

## BBC



- 18 (x2) tiles but only 16(x2) photomultiplier tubes
- $|\eta_{\rm BBC}| = 3.3 5.0$

EPD



- 372 (x2) tiles and 372(x2) Silicon photomultipliers
- $|\eta_{\rm EPD}| = 2.1 5.1$

$$R_{1,\text{EPD}} \ge 1.5R_{1,\text{BBC}}$$





halfway and filled with white epoxy















# Readout: from MIP to Q



# Readout: from MIP to Q



# Readout: from MIP to Q



## Testing: cosmic ray test stand



## Testing: cosmic ray test stand



19

# Testing: Heat Map with Sr Source



# Testing: Heat Map with Sr Source



## Testing: Heat Map with Sr Source



# Testing: Checking for Crosstalk



# Testing: Checking for Crosstalk



# Summarizing test results



Each health sheet shows (for each tile):

- MPV (most probable value) of Landau distribution
- Width of Landau distribution divided by its MPV
- $\chi^2/NDF$
- % of loss
- Cross-talk testing results

# Summarizing test results



26

# Summary

- The EPD is a BBC replacement
  - Many more tiles, each with distinct channels
  - Larger  $\eta$  coverage
  - Better e