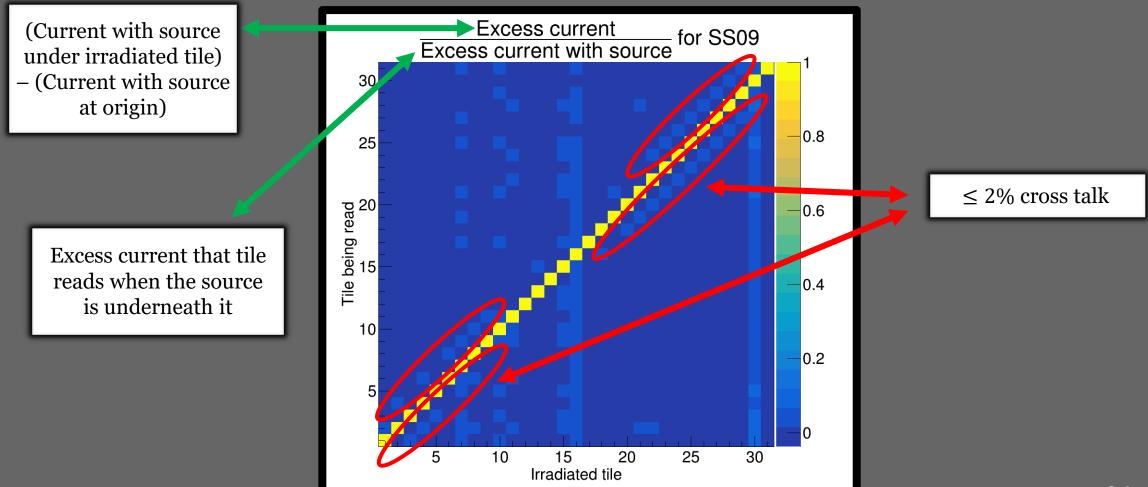

- 372 (x2) tiles and 372(x2) Silicon photomultipliers
- $|\eta_{\rm EPD}| = 2.1 5.1$

$$R_{1,\text{EPD}} \ge 1.5R_{1,\text{BBC}}$$

# The EPD – a STAR upgrade

## BBC



- 18 (x2) tiles but only 16(x2) photomultiplier tubes
- $|\eta_{\rm BBC}| = 3.3 5.0$

EPD



- 372 (x2) tiles and 372(x2) Silicon photomultipliers
- $|\eta_{\rm EPD}| = 2.1 5.1$

$$R_{1,\text{EPD}} \ge 1.5R_{1,\text{BBC}}$$





halfway and filled with white epoxy















# Readout: from MIP to Q



# Readout: from MIP to Q



# Readout: from MIP to Q



## Testing: cosmic ray test stand



## Testing: cosmic ray test stand



19

# Testing: Heat Map with Sr Source



# Testing: Heat Map with Sr Source



## Testing: Heat Map with Sr Source



# Testing: Checking for Crosstalk



# Testing: Checking for Crosstalk



# Summarizing test results



Each health sheet shows (for each tile):

- MPV (most probable value) of Landau distribution
- Width of Landau distribution divided by its MPV
- $\chi^2/NDF$
- % of loss
- Cross-talk testing results

# Summarizing test results



26

# Summary

- The EPD is a BBC replacement
  - Many more tiles, each with distinct channels
  - Larger  $\eta$  coverage
  - Better event plane resolution
- On schedule (construction complete)
- Testing shows good results

#### Team STAR EPD





**BROCKHAVEN** NATIONAL LABORATORY