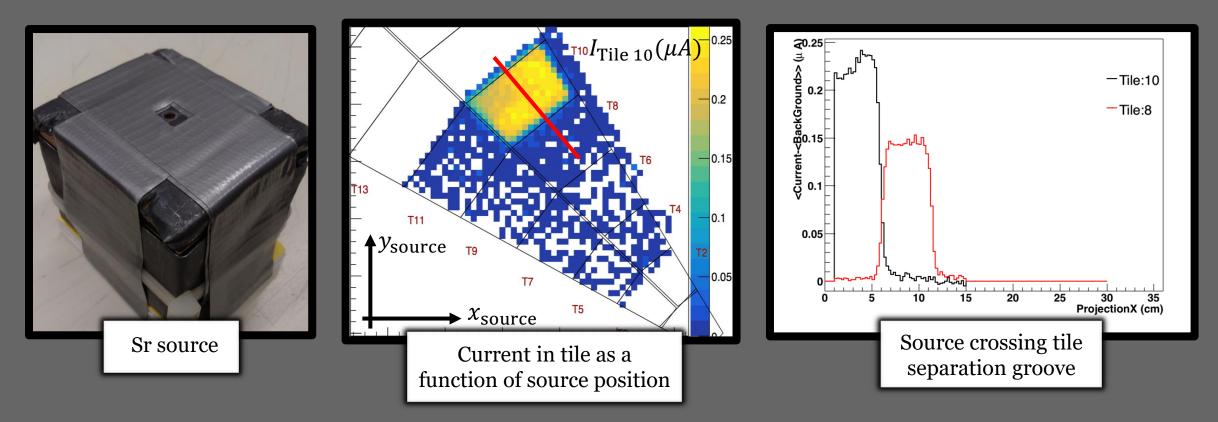

y 16(x2) photomultiplier tubes

•  $|\eta_{\rm BBC}| = 3.3 - 5.0$ 

EPD



- 372 (x2) tiles and 372(x2) Silicon photomultipliers
- $|\eta_{\rm EPD}| = 2.1 5.1$

$$R_{1,\text{EPD}} \ge 1.5R_{1,\text{BBC}}$$

# The EPD – a STAR upgrade

## BBC



- 18 (x2) tiles but only 16(x2) photomultiplier tubes
- $|\eta_{\rm BBC}| = 3.3 5.0$

EPD



- 372 (x2) tiles and 372(x2) Silicon photomultipliers
- $|\eta_{\rm EPD}| = 2.1 5.1$

$$R_{1,\text{EPD}} \ge 1.5R_{1,\text{BBC}}$$





halfway and filled with white epoxy















# Readout: from MIP to Q



# Readout: from MIP to Q



# Readout: from MIP to Q



## Testing: cosmic ray test stand



## Testing: cosmic ray test stand



19

# Testing: Heat Map with Sr Source



# Testing: Heat Map with Sr Source



## Testing: Heat Map with Sr Source



# Testing: Checking for Crosstalk



# Testing: Checking for Crosstalk



# Summarizing test results



Each health sheet shows (for each tile):

- MPV (most probable value) of Landau distribution
- Width of Landau distribution divided by its MPV
- $\chi^2/NDF$
- % of loss
- Cross-talk testing results

# Summarizing test results



26

# Summary

- The EPD is a BBC replacement
  - Many more tiles, each with distinct channels
  - Larger  $\eta$  coverage
  - Better event plane resolution
- On schedule (construction complete)
- Testing shows good results

#### Team STAR EPD





**BROCKHAVEN** NATIONAL LABORATORY