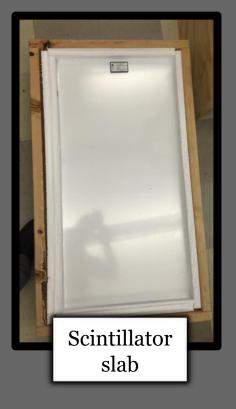

# Construction of the STAR Event Plane Detector

#### Joseph Adams







1

# The EPD: a STAR upgrade



# The EPD: a STAR upgrade



# The EPD – a STAR upgrade

## BBC



#### • 18 (x2) tiles but only 16(x2) photomultiplier tubes

•  $|\eta_{\rm BBC}| = 3.3 - 5.0$ 

EPD



- 372 (x2) tiles and 372(x2) Silicon photomultipliers
- $|\eta_{\rm EPD}| = 2.1 5.1$

$$R_{1,\text{EPD}} \ge 1.5R_{1,\text{BBC}}$$

# The EPD – a STAR upgrade

## BBC



- 18 (x2) tiles but only 16(x2) photomultiplier tubes
- $|\eta_{\rm BBC}| = 3.3 5.0$

EPD



- 372 (x2) tiles and 372(x2) Silicon photomultipliers
- $|\eta_{\rm EPD}| = 2.1 5.1$

$$R_{1,\text{EPD}} \ge 1.5R_{1,\text{BBC}}$$





halfway and filled with white epoxy















# Readout: from MIP to Q



# Readout: from MIP to Q



# Readout: from MIP to Q



## Testing: cosmic ray test stand



## Testing: cosmic ray test stand



19

# Testing: Heat Map with Sr Source



# Testing: Heat Map with Sr Source



## Testing: Heat Map with Sr Source



# Testing: Checking for Crosstalk



# Testing: Checking for Crosstalk



# Summarizing test results



Each health sheet shows (for each tile):

- MPV (most probable value) of Landau distribution
- Width of Landau distribution divided by its MPV
- $\chi^2/NDF$
- % of loss
- Cross-talk testing results

# Summarizing test results



26

# Summary

- The EPD is a BBC replacement
  - Many more tiles, each with distinct channels
  - Larger  $\eta$  coverage
  - Better