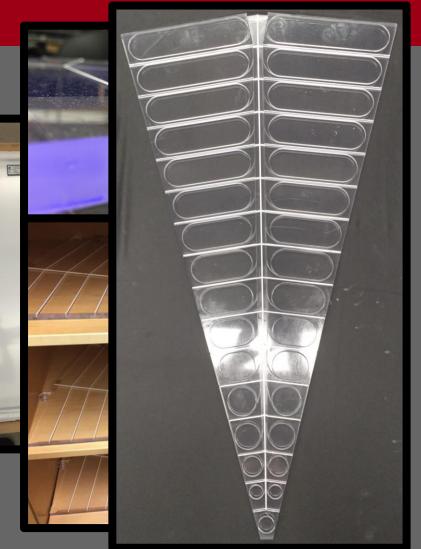

# Construction of the STAR Event Plane Detector

#### Joseph Adams







1

# The EPD: a STAR upgrade



# The EPD: a STAR upgrade



# The EPD – a STAR upgrade

## BBC



#### • 18 (x2) tiles but only 16(x2) photomultiplier tubes

•  $|\eta_{\rm BBC}| = 3.3 - 5.0$ 

EPD



- 372 (x2) tiles and 372(x2) Silicon photomultipliers
- $|\eta_{\rm EPD}| = 2.1 5.1$

$$R_{1,\text{EPD}} \ge 1.5R_{1,\text{BBC}}$$

# The EPD – a STAR upgrade

## BBC



- 18 (x2) tiles but only 16(x2) photomultiplier tubes
- $|\eta_{\rm BBC}| = 3.3 5.0$

EPD



- 372 (x2) tiles and 372(x2) Silicon photomultipliers
- $|\eta_{\rm EPD}| = 2.1 5.1$

$$R_{1,\text{EPD}} \ge 1.5R_{1,\text{BBC}}$$





halfway and filled with white epoxy















# Readout: from MIP to Q



# Readout: from MIP to Q



# Readout: from MIP to Q



## Testing: cosmic ray test stand



## Testing: cosmic ray test stand



19

# Testing: Heat Map with Sr Source



# Testing: Heat Map with Sr Source



## Testing: Heat Map with Sr Source



# Testing: Checking for Crosstalk



# Testing: Checking for Crosstalk



# Summarizing test results



Each health sheet shows (for each tile):

- MPV (most probable value) of Landau distribution
- Width of Landau distribution divided by its MPV
- $\chi^2/NDF$
- % of loss
- Cross-talk testing results

# Summarizing test results



26

# Summary

- The EPD is a BBC replacement
  - Many more tiles, each with distinct channels
  - Larger  $\eta$  coverage
  - Better event plane resolution
- On schedule (cons