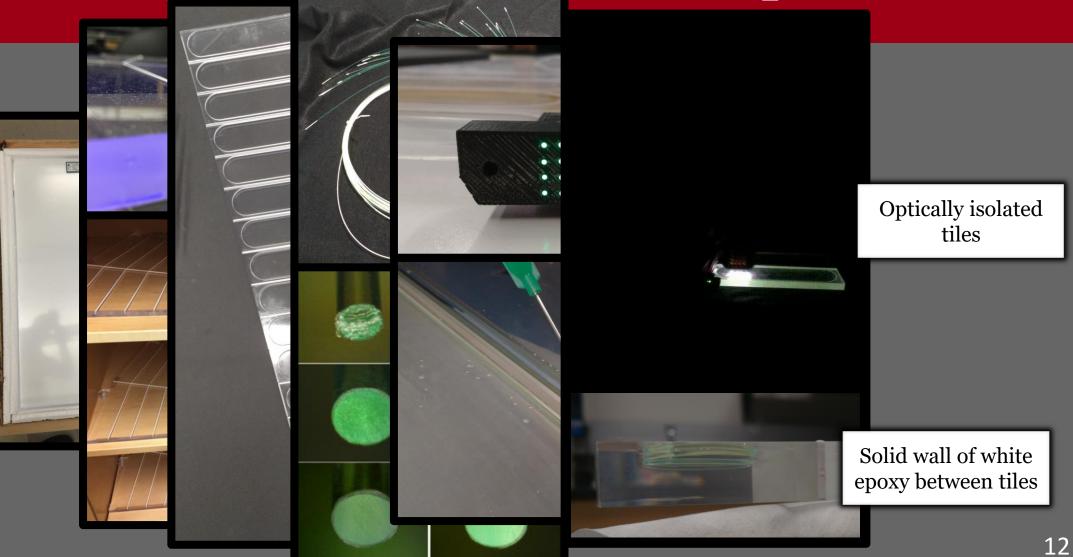

# Construction of the STAR Event Plane Detector

#### Joseph Adams







1

# The EPD: a STAR upgrade



# The EPD: a STAR upgrade



# The EPD – a STAR upgrade

## BBC



#### • 18 (x2) tiles but only 16(x2) photomultiplier tubes

•  $|\eta_{\rm BBC}| = 3.3 - 5.0$ 

EPD



- 372 (x2) tiles and 372(x2) Silicon photomultipliers
- $|\eta_{\rm EPD}| = 2.1 5.1$

$$R_{1,\text{EPD}} \ge 1.5R_{1,\text{BBC}}$$

# The EPD – a STAR upgrade

## BBC



- 18 (x2) tiles but only 16(x2) photomultiplier tubes
- $|\eta_{\rm BBC}| = 3.3 5.0$

EPD



- 372 (x2) tiles and 372(x2) Silicon photomultipliers
- $|\eta_{\rm EPD}| = 2.1 5.1$

$$R_{1,\text{EPD}} \ge 1.5R_{1,\text{BBC}}$$





halfway and filled with white epoxy















# Readout: from MIP to Q



# Readout: from MIP to Q



# Readout: from MIP to Q



## Testing: cosmic ray test stand



## Testing: cosmic ray test stand



19

# Testing: Heat Map with Sr Source



# Testing: Heat Map with Sr Source



## Testing: Heat Map with Sr Source



# Testing: Checking for Crosstalk



# Testing: Checking for Crosstalk



# Summarizing test results



Each health sheet shows (for each tile):

- MPV (most probable value) of Landau distribution
- Width of Landau distribution divided by its MPV
- $\chi^2/NDF$
- % of loss
- Cross-talk testing results

# Summarizing test results



26

# Summary

- The EPD is a BBC replacement
  - Many more tiles, each with distinct channels
  - Larger  $\eta$  coverage
  - Better event plane resolution
- On schedule (constructi