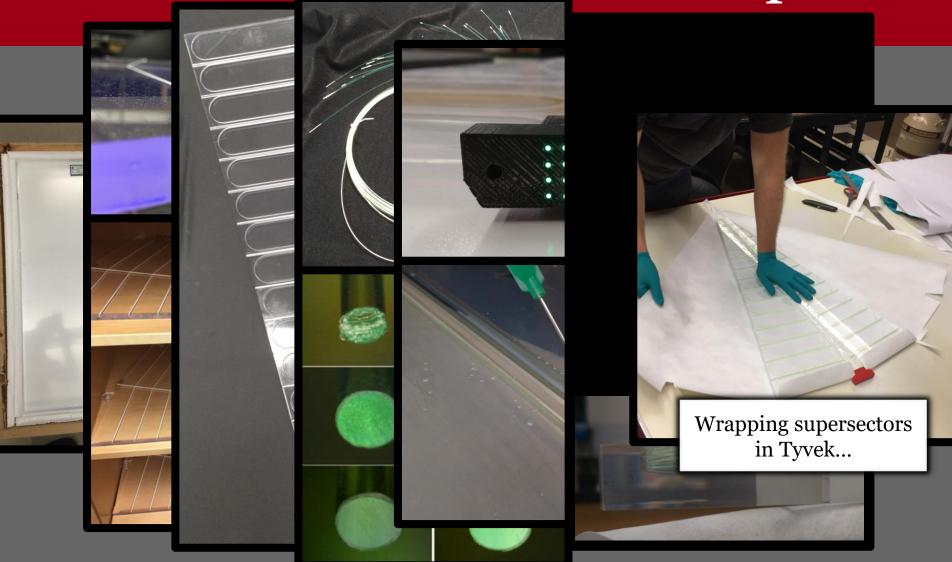

# Construction of the STAR Event Plane Detector

#### Joseph Adams







1

# The EPD: a STAR upgrade



# The EPD: a STAR upgrade



# The EPD – a STAR upgrade

## BBC



#### • 18 (x2) tiles but only 16(x2) photomultiplier tubes

•  $|\eta_{\rm BBC}| = 3.3 - 5.0$ 

EPD



- 372 (x2) tiles and 372(x2) Silicon photomultipliers
- $|\eta_{\rm EPD}| = 2.1 5.1$

$$R_{1,\text{EPD}} \ge 1.5R_{1,\text{BBC}}$$

# The EPD – a STAR upgrade

## BBC



- 18 (x2) tiles but only 16(x2) photomultiplier tubes
- $|\eta_{\rm BBC}| = 3.3 5.0$

EPD



- 372 (x2) tiles and 372(x2) Silicon photomultipliers
- $|\eta_{\rm EPD}| = 2.1 5.1$

$$R_{1,\text{EPD}} \ge 1.5R_{1,\text{BBC}}$$





halfway and filled with white epoxy















# Readout: from MIP to Q



# Readout: from MIP to Q



# Readout: from MIP to Q



## Testing: cosmic ray test stand



## Testing: cosmic ray test stand



19

# Testing: Heat Map with Sr Source



# Testing: Heat Map with Sr Source



## Testing: Heat Map with Sr Source



# Testing: Checking for Crosstalk



# Testing: Checking for Crosstalk



# Summarizing test results



Each health sheet shows (for each tile):

- MPV (most probable value) of Landau distribution
- Width of Landau distribution divided by its MPV
- $\chi^2/NDF$
- % of loss
- Cross-talk testing results

# Summarizing test results



26

# Summary

- The EPD is a BBC replacement
  - Many more tiles, each with distinct channels
  - Larger  $\eta$  coverage
  - Better event plane resolution
- On schedule (construction