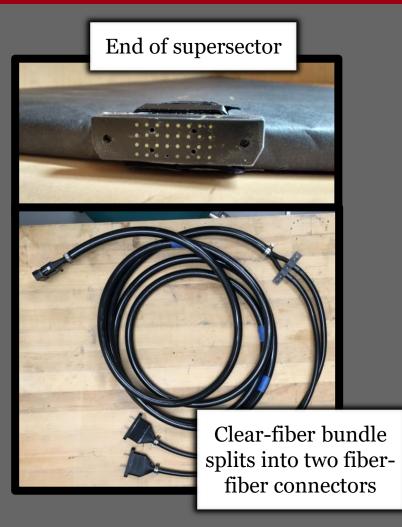

# Construction of the STAR Event Plane Detector

#### Joseph Adams







1

# The EPD: a STAR upgrade



# The EPD: a STAR upgrade



# The EPD – a STAR upgrade

## BBC



#### • 18 (x2) tiles but only 16(x2) photomultiplier tubes

•  $|\eta_{\rm BBC}| = 3.3 - 5.0$ 

EPD



- 372 (x2) tiles and 372(x2) Silicon photomultipliers
- $|\eta_{\rm EPD}| = 2.1 5.1$

$$R_{1,\text{EPD}} \ge 1.5R_{1,\text{BBC}}$$

# The EPD – a STAR upgrade

## BBC



- 18 (x2) tiles but only 16(x2) photomultiplier tubes
- $|\eta_{\rm BBC}| = 3.3 5.0$

EPD



- 372 (x2) tiles and 372(x2) Silicon photomultipliers
- $|\eta_{\rm EPD}| = 2.1 5.1$

$$R_{1,\text{EPD}} \ge 1.5R_{1,\text{BBC}}$$





halfway and filled with white epoxy















# Readout: from MIP to Q



# Readout: from MIP to Q



# Readout: from MIP to Q



## Testing: cosmic ray test stand



## Testing: cosmic ray test stand



19

# Testing: Heat Map with Sr Source



# Testing: Heat Map with Sr Source



## Testing: Heat Map with Sr Source



# Testing: Checking for Crosstalk



# Testing: Checking for Crosstalk



# Summarizing test results



Each health sheet shows (for each tile):

- MPV (most probable value) of Landau distribution
- Width of Landau distribution divided by its MPV
- $\chi^2/NDF$
- % of loss
- Cross-talk testing results

# Summarizing test results



26

# Summary

- The EPD is a BBC replacement
  - Many more tiles, each with distinct channels
  - Larger  $\eta$  coverage
  - Better event plane resolution
- On schedule (construction complete)
- Testing shows goo