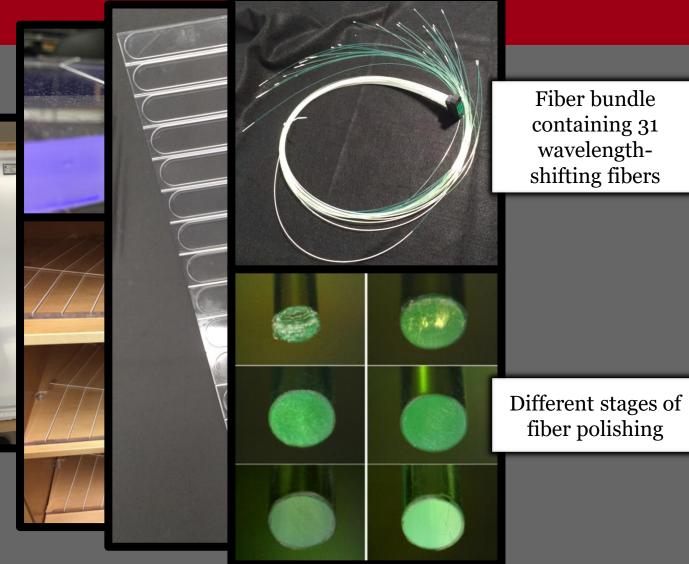

# Construction of the STAR Event Plane Detector

#### Joseph Adams







1

# The EPD: a STAR upgrade



# The EPD: a STAR upgrade



# The EPD – a STAR upgrade

## BBC



#### • 18 (x2) tiles but only 16(x2) photomultiplier tubes

•  $|\eta_{\rm BBC}| = 3.3 - 5.0$ 

EPD



- 372 (x2) tiles and 372(x2) Silicon photomultipliers
- $|\eta_{\rm EPD}| = 2.1 5.1$

$$R_{1,\text{EPD}} \ge 1.5R_{1,\text{BBC}}$$

# The EPD – a STAR upgrade

## BBC



- 18 (x2) tiles but only 16(x2) photomultiplier tubes
- $|\eta_{\rm BBC}| = 3.3 5.0$

EPD



- 372 (x2) tiles and 372(x2) Silicon photomultipliers
- $|\eta_{\rm EPD}| = 2.1 5.1$

$$R_{1,\text{EPD}} \ge 1.5R_{1,\text{BBC}}$$





halfway and filled with white epoxy















# Readout: from MIP to Q



# Readout: from MIP to Q



# Readout: from MIP to Q



## Testing: cosmic ray test stand



## Testing: cosmic ray test stand



19

# Testing: Heat Map with Sr Source



# Testing: Heat Map with Sr Source



## Testing: Heat Map with Sr Source



# Testing: Checking for Crosstalk



# Testing: Checking for Crosstalk



# Summarizing test results



Each health sheet shows (for each tile):

- MPV (most probable value) of Landau distribution
- Width of Landau distribution divided by its MPV
- $\chi^2/NDF$
- % of loss
- Cross-talk testing results

# Summarizing test results



26

# Summary

- The EPD is a BBC replacement
  - Many more tiles, each with distinct channels
  - Larger  $\eta$  coverage
  - Better event plane resolution
- On schedule (constr