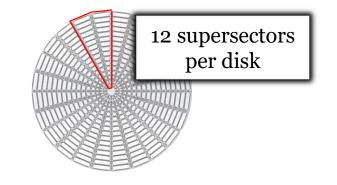

#### • 18 (x2) tiles but only 16(x2) photomultiplier tubes

•  $|\eta_{\rm BBC}| = 3.3 - 5.0$ 

EPD

- 372 (x2) tiles and 372(x2) Silicon photomultipliers
- $|\eta_{\rm EPD}| = 2.1 5.1$

$$R_{1,\text{EPD}} \ge 1.5R_{1,\text{BBC}}$$

## BBC

- 18 (x2) tiles but only 16(x2) photomultiplier tubes
- $|\eta_{\rm BBC}| = 3.3 5.0$

EPD

- 372 (x2) tiles and 372(x2) Silicon photomultipliers
- $|\eta_{\rm EPD}| = 2.1 5.1$

$$R_{1,\text{EPD}} \ge 1.5R_{1,\text{BBC}}$$