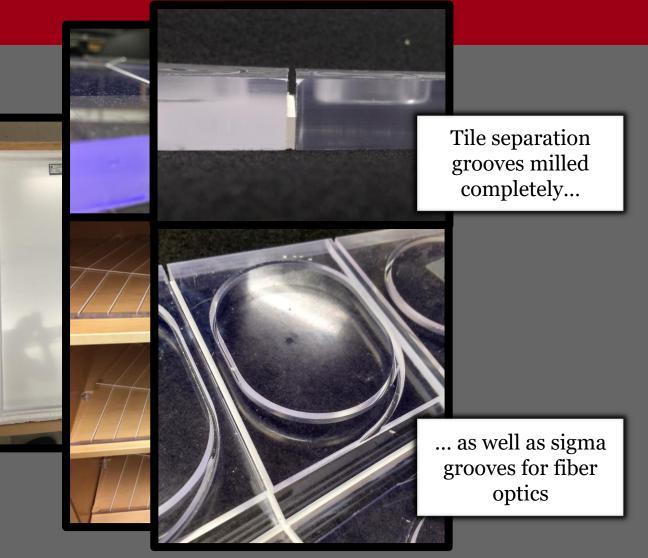

# Construction of the STAR Event Plane Detector

#### Joseph Adams







1

# The EPD: a STAR upgrade



# The EPD: a STAR upgrade



# The EPD – a STAR upgrade

## BBC



#### • 18 (x2) tiles but only 16(x2) photomultiplier tubes

•  $|\eta_{\rm BBC}| = 3.3 - 5.0$ 

EPD



- 372 (x2) tiles and 372(x2) Silicon photomultipliers
- $|\eta_{\rm EPD}| = 2.1 5.1$

$$R_{1,\text{EPD}} \ge 1.5R_{1,\text{BBC}}$$

# The EPD – a STAR upgrade

## BBC



- 18 (x2) tiles but only 16(x2) photomultiplier tubes
- $|\eta_{\rm BBC}| = 3.3 5.0$

EPD



- 372 (x2) tiles and 372(x2) Silicon photomultipliers
- $|\eta_{\rm EPD}| = 2.1 5.1$

$$R_{1,\text{EPD}} \ge 1.5R_{1,\text{BBC}}$$





halfway and filled with white epoxy















# Readout: from MIP to Q



# Readout: from MIP to Q



# Readout: from MIP to Q



## Testing: cosmic ray test stand



## Testing: cosmic ray test stand



19

# Testing: Heat Map with Sr Source



# Testing: Heat Map with Sr Source



## Testing: Heat Map with Sr Source



# Testing: Checking for Crosstalk



# Testing: Checking for Crosstalk



# Summarizing test results



Each health sheet shows (for each tile):

- MPV (most probable value) of Landau distribution
- Width of Landau distribution divided by its MPV
- $\chi^2/NDF$
- % of loss
- Cross-talk testing results

# Summarizing test results



26

# Summary

- The EPD is a BBC replacement
  - Many more tiles, each with distinct channels
  - Larger  $\eta$  coverage
  - Better event plane resolution
- On schedule (co