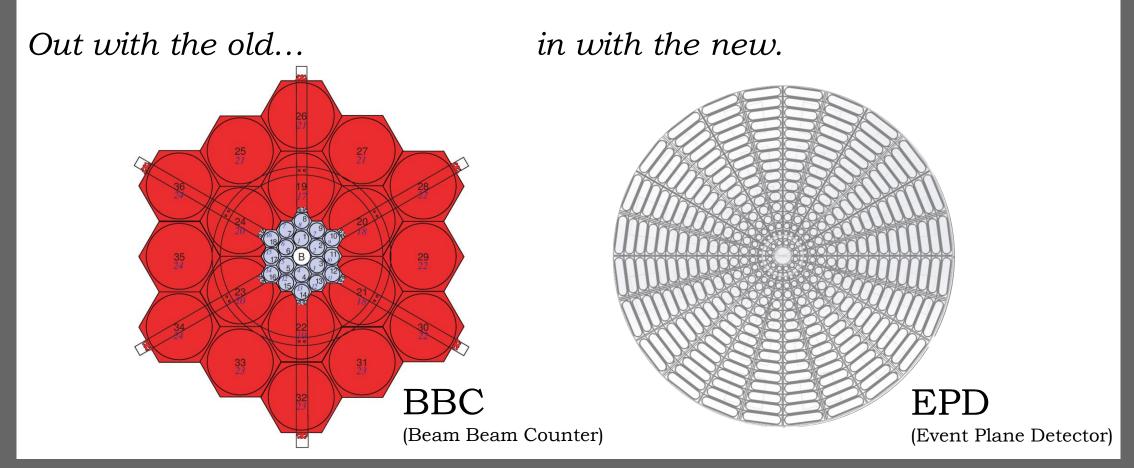

## BBC

#### • 18 (x2) tiles but only 16(x2) photomultiplier tubes

•  $|\eta_{\rm BBC}| = 3.3 - 5.0$ 

EPD

- 372 (x2) tiles and 372(x2) Silicon photomultipliers
- $|\eta_{\rm EPD}| = 2.1 5.1$

$$R_{1,\text{EPD}} \ge 1.5R_{1,\text{BBC}}$$

# The EPD – a STAR upgrade

## BBC

- 18 (x2) tiles but only 16(x2) photomultiplier tubes
- $|\eta_{\rm BBC}| = 3.3 5.0$

EPD

- 372 (x2) tiles and 372(x2) Silicon photomultipliers
- $|\eta_{\rm EPD}| = 2.1 5.1$

$$R_{1,\text{EPD}} \ge 1.5R_{1,\text{BBC}}$$

# Summary

- The EPD is a BBC replacement
  - Many more tiles, each with distinct channels
  - Larger  $\eta$  coverage
  - Better event plane resolution
- On schedule (construction complete)
- Testing shows good results