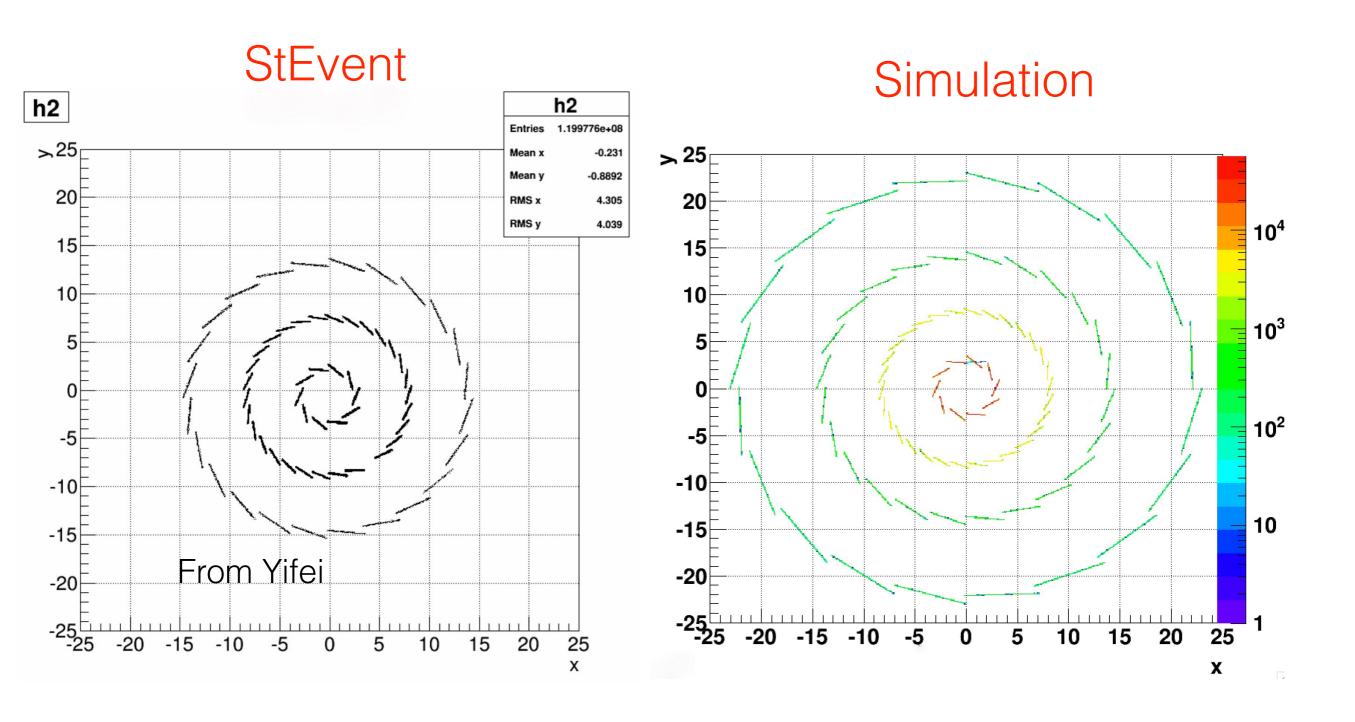

# Simulation events with pileup

Zhengqiao Zhang

HLT meeting 2015.11.10

## Events information

- starver: SL15i
- directory: /star/u/qiao/2/HLT/Tracker/PileUpData/output
- about 1500 events with TPC&HFT hit and pileup
- the output format is the same as Yifei's
- more events can be produced if it is requested

# Compare number of hits on each station

|                    | StEvent | Simu with Pileup |
|--------------------|---------|------------------|
| Number of events   | 7155    | ~1500            |
| Hits Ratio PXL/all | 96%     | 92.5%            |
| Hits Ratio IST/all | 4%      | 3.7%             |
| Hits Ratio SSD/all | 0       | 3.8%             |
| Hits Ratio PXL/IST | 24.18   | 25               |

### Compare hits: all hits end view



## Compare hits: Z distribution

#### StEvent



#### Simulation



## Compare hits: Phi distribution



#### Simulation