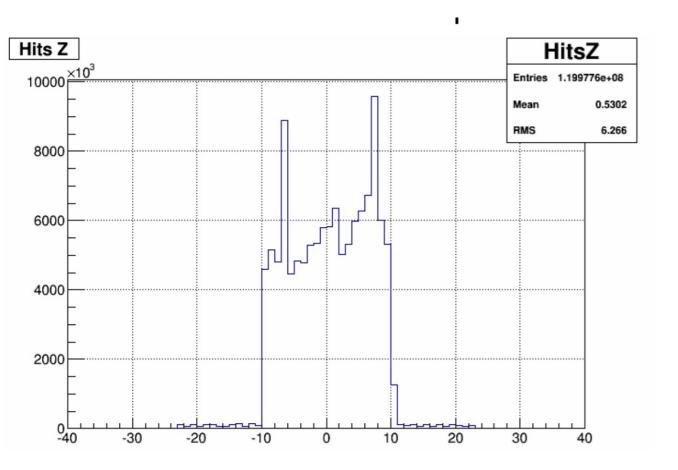

lation events with pileup

Zhengqiao Zhang

HLT meeting 2015.11.10

## Events information

- starver: SL15i
- directory: /star/u/qiao/2/HLT/Tracker/PileUpData/output
- about 1500 events with TPC&HFT hit and pileup
- the output format is the same as Yifei's
- more events can be produced if it is requested

# Compare number of hits on each station

|                    | StEvent | Simu with Pileup |
|--------------------|---------|------------------|
| Number of events   | 7155    | ~1500            |
| Hits Ratio PXL/all | 96%     | 92.5%            |
| Hits Ratio IST/all | 4%      | 3.7%             |
| Hits Ratio SSD/all | 0       | 3.8%             |
| Hits Ratio PXL/IST | 24.18   | 25               |

### Compare hits: all hits end view



## Compare hits: Z distribution

#### StEvent



#### Simulation



## Compare hits: Phi distribution



#### Simulation