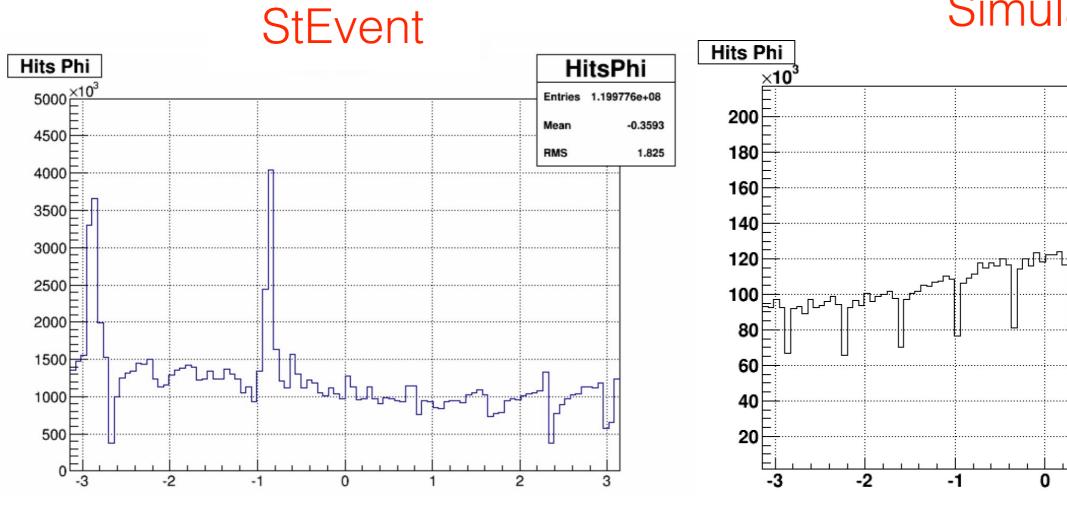

2015.11.10

## Events information

- starver: SL15i
- directory: /star/u/qiao/2/HLT/Tracker/PileUpData/output
- about 1500 events with TPC&HFT hit and pileup
- the output format is the same as Yifei's
- more events can be produced if it is requested

# Compare number of hits on each station

|                    | StEvent | Simu with Pileup |
|--------------------|---------|------------------|
| Number of events   | 7155    | ~1500            |
| Hits Ratio PXL/all | 96%     | 92.5%            |
| Hits Ratio IST/all | 4%      | 3.7%             |
| Hits Ratio SSD/all | 0       | 3.8%             |
| Hits Ratio PXL/IST | 24.18   | 25               |

### Compare hits: all hits end view



## Compare hits: Z distribution

#### StEvent



#### Simulation



## Compare hits: Phi distribution



#### Simulation