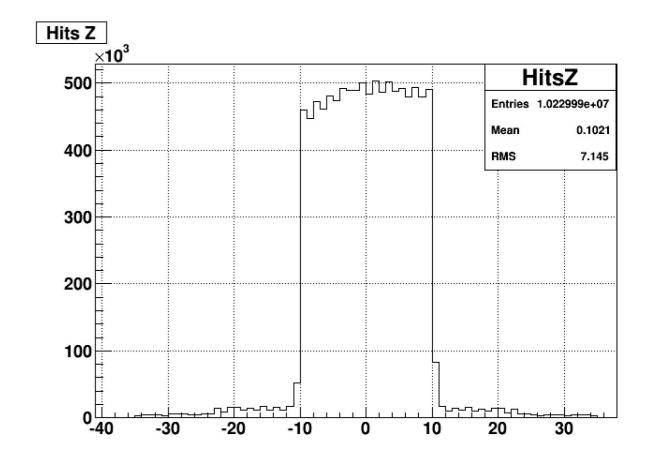

pileup

Zhengqiao Zhang

HLT meeting 2015.11.10

## Events information

- starver: SL15i
- directory: /star/u/qiao/2/HLT/Tracker/PileUpData/output
- about 1500 events with TPC&HFT hit and pileup
- the output format is the same as Yifei's
- more events can be produced if it is requested

# Compare number of hits on each station

|                    | StEvent | Simu with Pileup |
|--------------------|---------|------------------|
| Number of events   | 7155    | ~1500            |
| Hits Ratio PXL/all | 96%     | 92.5%            |
| Hits Ratio IST/all | 4%      | 3.7%             |
| Hits Ratio SSD/all | 0       | 3.8%             |
| Hits Ratio PXL/IST | 24.18   | 25               |

### Compare hits: all hits end view



## Compare hits: Z distribution

#### StEvent



#### Simulation



## Compare hits: Phi distribution



#### Simulation